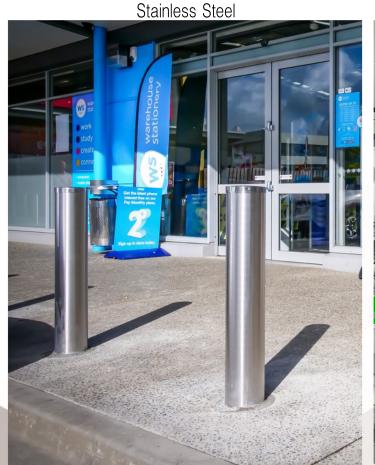

## **FIXED BOLLARDS**

Xpanda Security manufactures fixed bollards in any size or length that you may require. The bollards can be either galvanised steel or stainless steel. Fixed bollards are designed and used as permanent solid fixtures to prevent "ram raids". The diameters of the bollards are determined by the risk factor pertaining to the premises to be protected. All sentry style bollards are concreted into the ground to a depth of 400mm. The standard height above ground for fixed bollards is 900mm. The bollards are then filled with concrete to almost the top which greatly increases the impact protection. A matching cap, either galvanised or stainless steel, is provided to give a pleasing finish to the bollard. Bollards can be powder coated, prior to installation, to suit specific requirements.