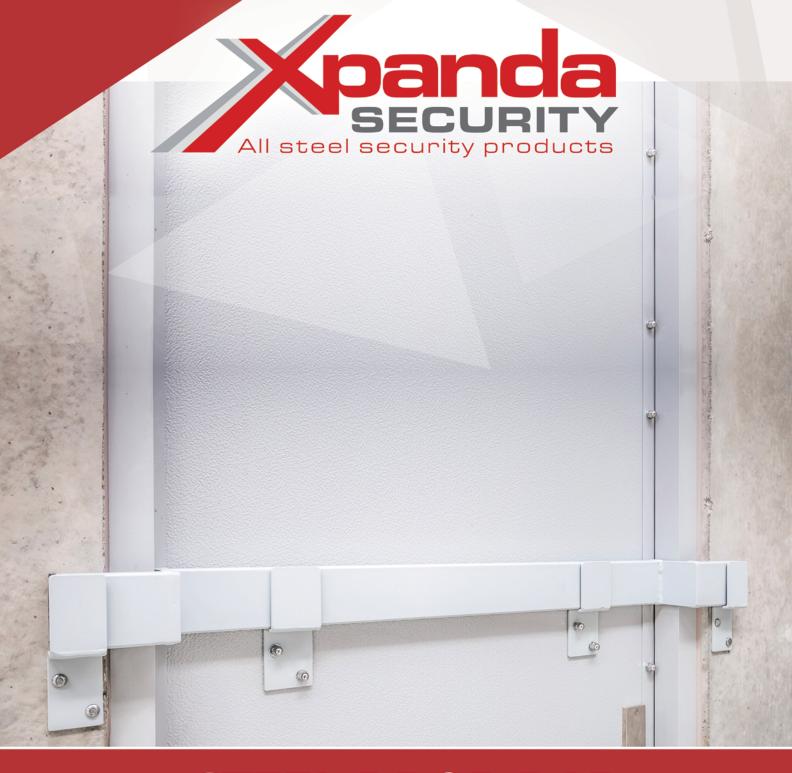

## STEEL DROP-BAR

## **STEEL DROP-BARS - Removable Door Strengthening.**

**Security Drop Bar** is the most effective ways of preventing a door from being forced open from the opposite side.

Custom built to suit the individual door and jamb it is absolutely tamper proof.

In the case of fire exits the Security Drop Bar is not lockable but just needs to be knocked upwards out of the clamps that the bar rests in.

- Great impact strength
- Corrosion resistant finish
- Insurance approved
- Tamper proof
- Fully Custom built
- All steel construction
- Galvanise with Optional