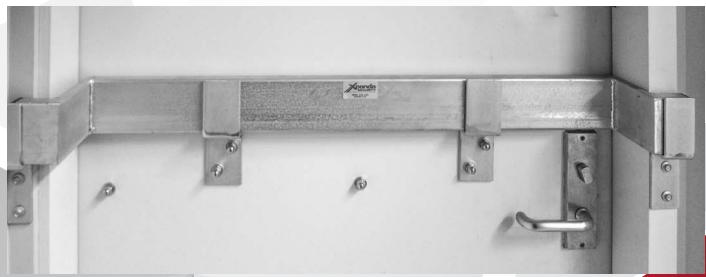

## **STEEL DROP-BARS - Removable Door Strengthening.**

**Security Drop Bar** is the most effective ways of preventing a door from being forced open from the opposite side.

Custom built to suit the individual door and jamb it is absolutely tamper proof.

In the case of fire exits the Security Drop Bar is not lockable but just needs to be knocked upwards out of the clamps that the bar rests in.

- Great impact strength
- Corrosion resistant finish
- Insurance approved
- Tamper proof
- Fully Custom built
- All steel construction
- Galvanise with Optional