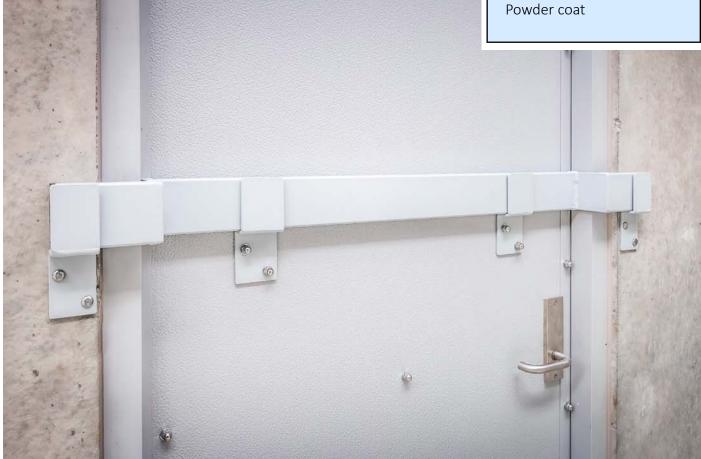

## **STEEL DROP-BARS - Removable Door Strengthening.**

**Security Drop Bar** is the most effective ways of preventing a door from being forced open from the opposite side.

Custom built to suit the individual door and jamb it is absolutely tamper proof.

In the case of fire exits the Security Drop Bar is not lockable but just needs to be knocked upwards out of the clamps that the bar rests in.

- Great impact strength
- Corrosion resistant finish
- Insurance approved
- Tamper proof
- Fully Custom built
- All steel construction
- Galvanise with Optional