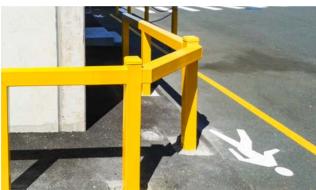

Distinguished by a vivid yellow powder coat, Xpanda's Pedestrian Barriers boast an extended lifespan and serve as prominent visual cues for both drivers and pedestrians. The powder coat not only enhances durability but along with the galvanising also shields the steel against moisture, frigid temperatures, and minor abrasions, effectively preventing rust and discoloration.

## **Key Features and Benefits:**

- Galvanized steel foundation coated with a protective powder finish.
- An economically viable, modular barrier system.
- Simple measurement and installation, fully customised.
- Best in safety yellow colour to ensuring heightened visibility but can be coated as requred.