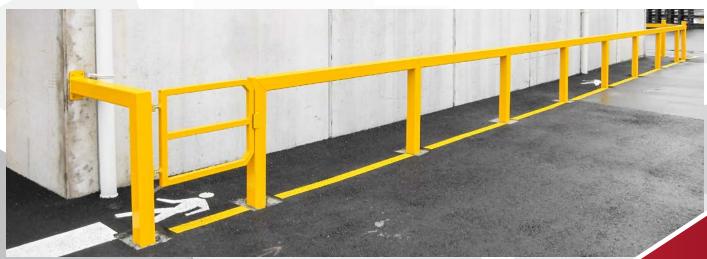

## **Steel Pedestrian Barriers**

Introducing Xpanda's robust Steel **Fixed Pedestrian Barriers**, offering superior vehicle protection with a effective powder coated finish. These barriers are engineered for longevity, modularity, and straightforward installation. Whether employed for minor or large-scale projects, our Steel Pedestrian Barriers are meticulously crafted to elevate the safety standards of your site. We can build them with various gate options and additional accessories to cater to your specific safety requirements.

Distinguished by a vivid yellow powder coat, Xpanda's Pedestrian Barriers boast an extended lifespan and serve as prominent visual cues for both drivers and pedestrians. The powder coat not only enhances durability but along with the galvanising also shields the steel against moisture, frigid temperatures, and minor abrasions, effectively preventing rust and discoloration.

## **Key Features and Benefits:**

- Galvanized steel foundation coated with a protective powder finish.
- An economically viable, modular barrier system.
- Simple measurement and installation, fully customised.
- Best in safety yellow colour to ensuring heightened visibility but can be coated as requred.