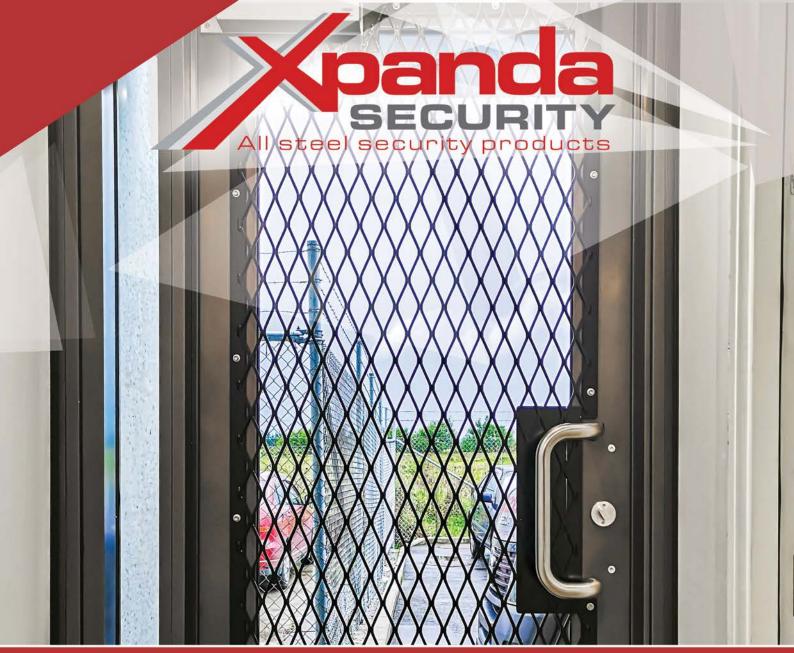

# **Steel Mesh Screens - Doors or Windows**

Xpanda manufactures customised steel mesh screens to add extra protection for entrance doors or windows, Usually needed for fire-exit doors with a thumb-turn lock, or because of the stylish appearance. They are often used for other applications requiring a mesh type finish such as steel cages for machinery or lock ups.

### Strong and Secure Protection

Our steel mesh screens are built to be extremely strong and durable, making it nearly impossible for any determined burglar to gain entry into your property. You can have peace of mind knowing that your property is well-protected with our steel mesh screens.