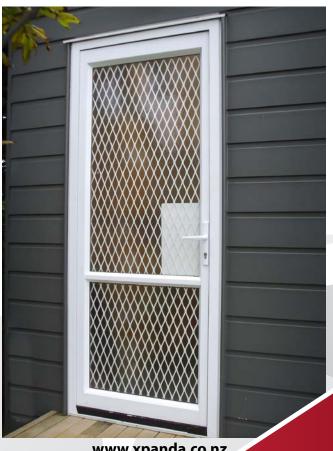

# **Steel Mesh Screens - Doors or Windows**

Xpanda manufactures customised steel mesh screens to add extra protection for entrance doors or windows, Usually needed for fire-exit doors with a thumb-turn lock, or because of the stylish appearance. They are often used for other applications requiring a mesh type finish such as steel cages for machinery or lock ups.

They are a highly aesthetically pleasing.

They are designed to the specifics of each structure. They can be powder coated to many different colours, they won't stand out or seem out of place.

Call us: 0800 334 335