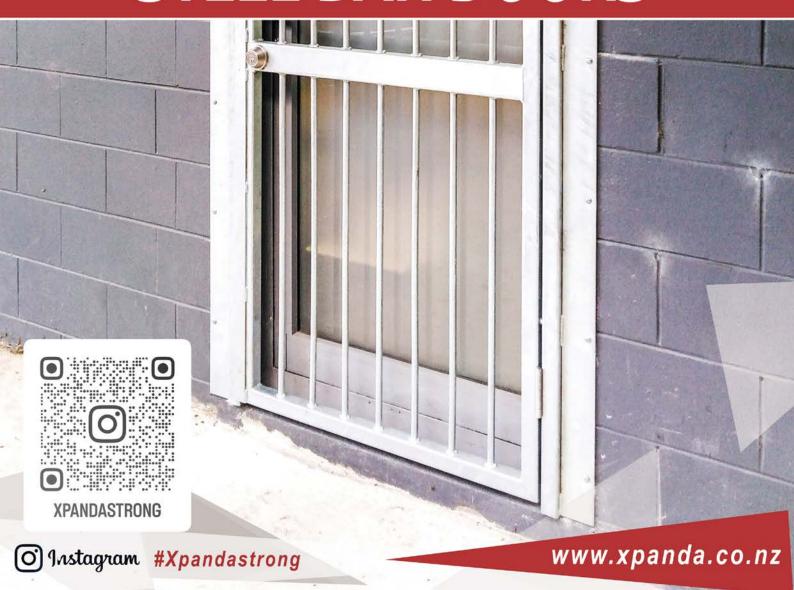

## **Steel Bar Doors and Gates**

Xpanda manufactures steel bar gates and doors to suit individual requirements and measurements. All steel gates and frames are fully welded for strength against forced entry. Sentry Bar doors are constructed from a 40mm square tube frame surround, complete with sub frame, hung from anti-tamper hinges, with welded 16mm solid steel bars, and anti jemmy lip.

The Sentry door is supplied with a dead lock, hot dipped galvanized for corrosion resistance.

Our range includes pedestrian as well as driveway gates and there are few limitations as to what we can make.