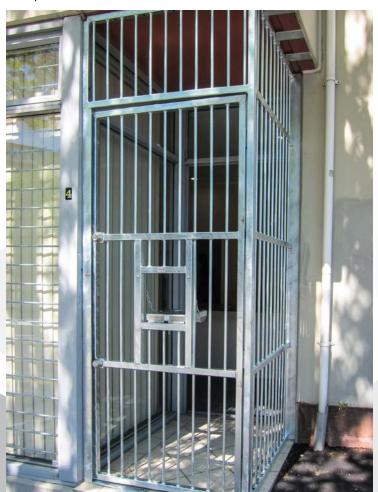

## **Steel Bar Doors and Gates**

Xpanda manufactures steel bar gates and doors to suit individual requirements and measurements. All steel gates and frames are fully welded for strength against forced entry. Sentry Bar doors are constructed from a 40mm square tube frame surround, complete with sub frame, hung from anti-tamper hinges, with welded 16mm solid steel bars, and anti jemmy lip.

The Sentry door is supplied with a dead lock, hot dipped galvanized for corrosion resistance.

Our range includes pedestrian as well as driveway gates and there are few limitations as to what we can make.

We also provide hinged or sliding options and also different locking options.

Bar doors can be customized with serving hatches (below) or with Laser cut logos (right).

Powder coating is also available in a range of colours to suit your individual environment.