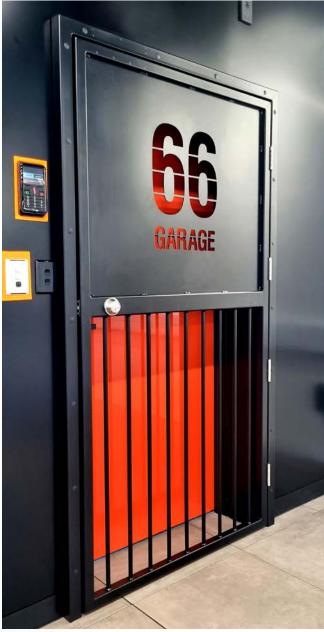

We also provide hinged or sliding options and also different locking options.

Bar doors can be customized with serving hatches (below) or with Laser cut logos (right).

Powder coating is also available in a range of colours to suit your individual environment.