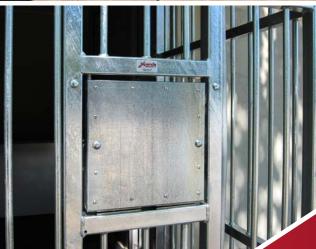

We also provide hinged or sliding options and also different locking options.

Bar doors can be customized with serving hatches (below) or with Laser cut logos (right).

Powder coating is also available in a range of colours to suit your individual environment.