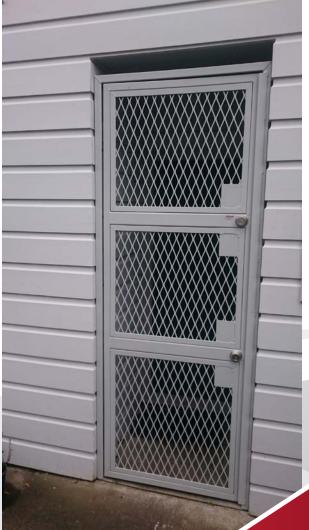

## **Steel Mesh Doors and Gates**

Xpanda Security manufactures steel mesh doors and gates to suit individual requirements and measurements. All manufactured steel gates and frames are fully welded for strength against forced entry. All steel is hot dipped galvanised for external applications not requiring powder coating.

The size of the mesh aperture that we use does not allow goods or hands to pass through. Also, where a thumb turn lock is required in emergency exits, it cannot be reached.

Our range includes a variety of indoor and outdoor options and there are few limitations as to what we can manufacture. We do solid bar and mesh gates, or a combination of the two, in different strengths to suit your security requirements.