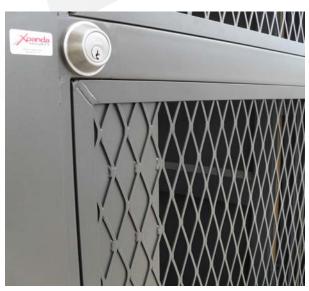

The size of the mesh aperture that we use does not allow goods or hands to pass through. Also, where a thumb turn lock is required in emergency exits, it cannot be reached.

Our range includes a variety of indoor and outdoor options and there are few limitations as to what we can manufacture. We do solid bar and mesh gates, or a combination of the two, in different strengths to suit your security requirements.

Powder coating is also available in a range of colours to suit your individual requirement and should you want this option, we recommend zinc plating first for external applications.

Call us: 0800 334 335