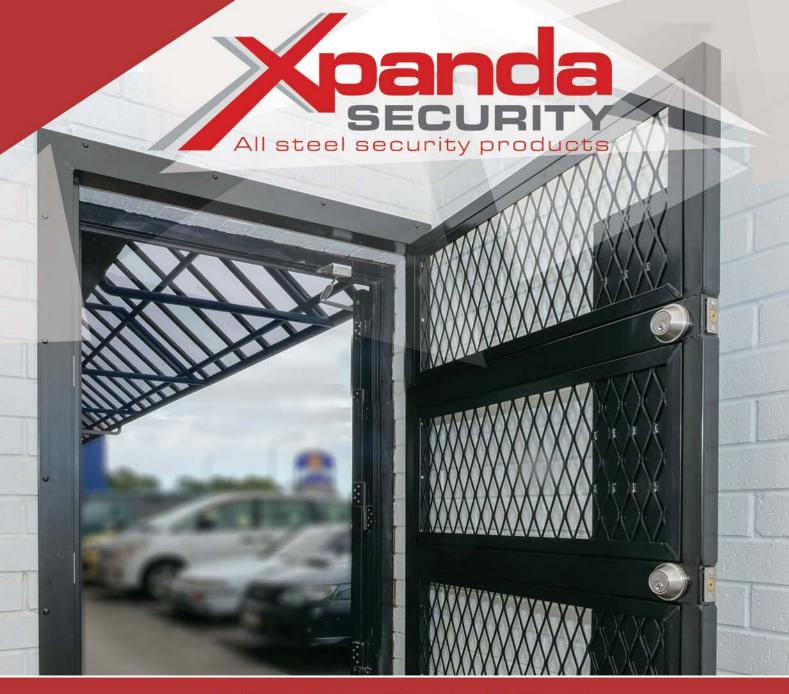

## **Steel Mesh Doors and Gates**

Xpanda Security manufactures steel mesh doors and gates to suit individual requirements and measurements. All manufactured steel gates and frames are fully welded for strength against forced entry. All steel is hot dipped galvanised for external applications not requiring powder coating.

The size of the mesh aperture that we use does not allow goods or hands to pass through. Also, where a thumb turn lock is required in emergency exits, it cannot be reached.

Our range includes a variety of indoor and outdoor options and there are few limitations as to what we can manufacture. We do solid bar and mesh gates, or a combination of the two, in different strengths to suit your security requirements.