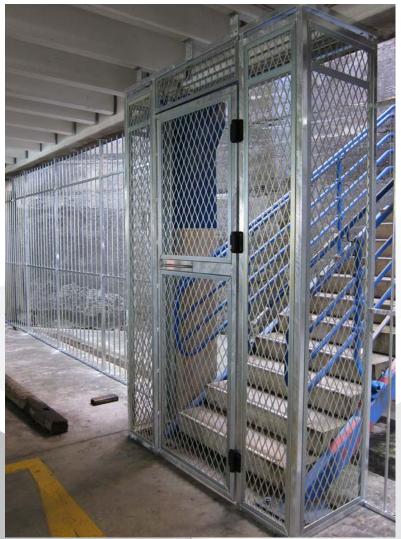

## **Steel Mesh Doors and Gates**

Xpanda Security manufactures steel mesh doors and gates to suit individual requirements and measurements. All manufactured steel gates and frames are fully welded for strength against forced entry. All steel is hot dipped galvanised for external applications not requiring powder coating.

The size of the mesh aperture that we use does not allow goods or hands to pass through. Also, where a thumb turn lock is required in emergency exits, it cannot be reached.

Our range includes a variety of indoor and outdoor options and there are few limitations as to what we can manufacture. We do solid bar and mesh gates, or a combination of the two, in different strengths to suit your security requirements.